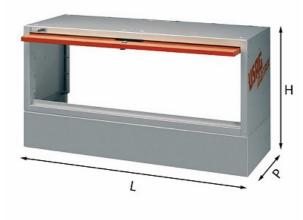

# 5002 B2N

- Open model for wheel-side
- Overhead door with security locking
- Inside available height 480 mm

## **Family details**

| Code      | LxPxH mm    | 🛔 Weight kg | Quantity for packaging |
|-----------|-------------|-------------|------------------------|
| U50020009 | 990x375x542 | 16          | 1                      |